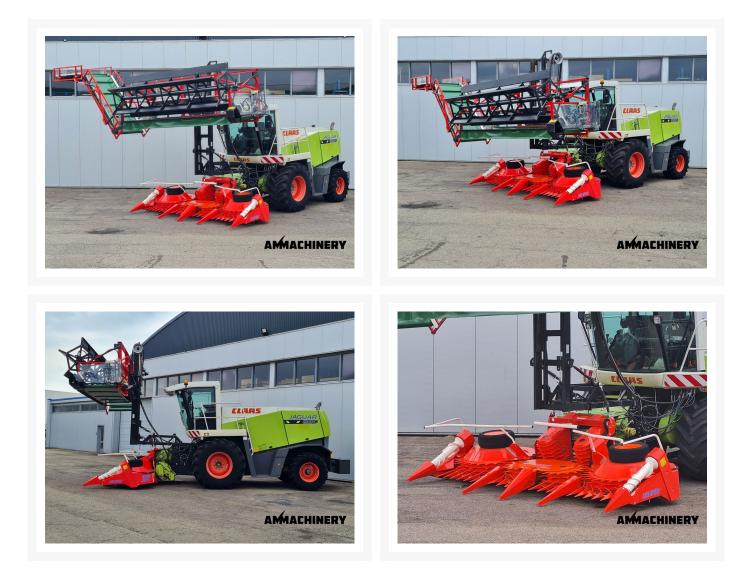

scription

Options

Hemp harvest equipment - the Double Cut HEMPER®: harvest the hemp CBD flowers and fiber off commercial hemp in one go. Proven hemp harvest equipment method since many years. The Double Cut Hemper is a Claas 830 self-propelled forage harvester, rebuilt and prepared for hemp harvest. It includes a special single knife drum to cut the fiber in pieces off 60 cm (2ft), the Hemper rotary header designed to harvest hemp and prevents congestion and seizing of rotating parts off the tough Hemp crop, a hydraulic lift and last but not least a light weight draper header with left hand belt to harvest the top section of the buds, leaves and flower. Please call us for more information and technical specifications on +31772066603 or visit www.ammachinery.nl

#### 3) Product Images





#### 4) A&M PREMIUM Warranty

All our equipment is inspected with the Harvester-Guard (R) inspection software. This certificate declares that this forage harvester has A&M PREMIUM warranty on:

- 1. All inspected CROP-FLOW components with a 3, 4 or 5 star rating.
- 2. All CROP-FLOW bearings which have status approved.

#### Warranty on repairs:

Components with 1 or 2 star rating are subject for repair and have no warranty. In case A&M Machinery is ordered to repair the 1 and 2 stars components then warranty is in place, as repair implies upgrade to 5 stars or status approved.

Eventually repairs are reported in the 'A&M PREMIUM or A&M EXCLUSIVE warranty certificate & terms' document.