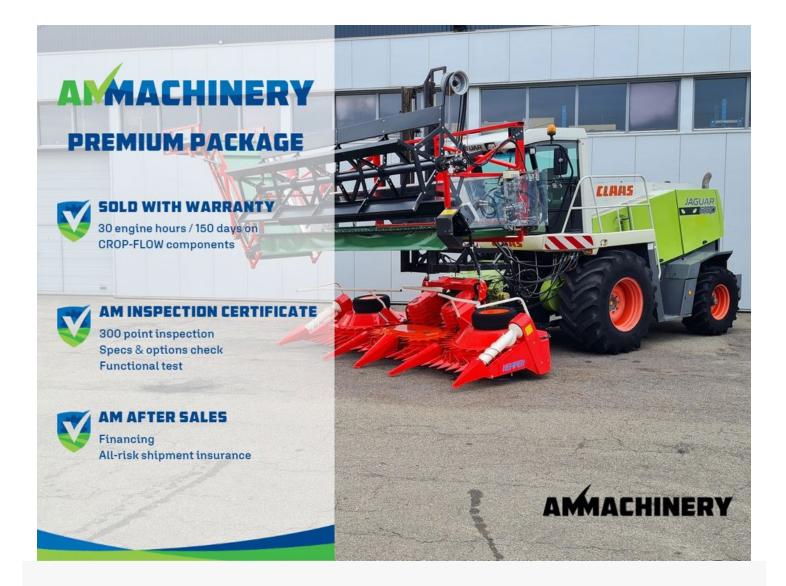

## Claas Jaguar Double Cut HEMPER

#720210

Industriestraat 23 5961 PH Horst The Netherlands T + 31 (0)77 – 2066603 sales@ammachinery.nl https://www.ammachinery.nl/

Dear sir/madame,

Thank you for your interest in our **Claas Jaguar Double Cut HEMPER** built in ,with our internal stock number **720210**.We are a dedicated SPFH specialist, we work professional and transparent, all our equipment is cleaned and run trough our 300 points inspection report. Use this link to get below information:

### 2) Short Description

Options

Hemp harvest equipment - the Double Cut HEMPER®: harvest the hemp CBD flowers and fiber off commercial hemp in one go. Proven hemp harvest equipment method since many years. The Double Cut Hemper is a Claas 830 self-propelled forage harvester, rebuilt and prepared for hemp harvest. It includes a special single knife drum to cut the fiber in pieces off 60 cm (2ft), the Hemper rotary header designed to harvest hemp and prevents congestion and seizing of rotating parts off the tough Hemp crop, a hydraulic lift and last but not least a light weight draper header with left hand belt to harvest the top section of the buds, leaves and flower. Please call us for more information and technical specifications on +31772066603 or visit www.ammachinery.nl