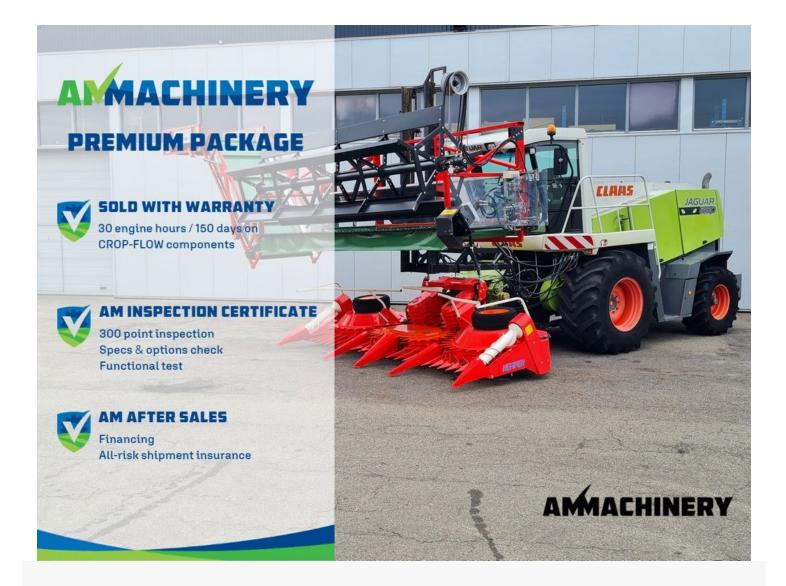

#### 4) A&M PREMIUM Warranty

All our equipment is inspected with the Harvester-Guard (R) inspection software. This certificate declares that this forage harvester has A&M PREMIUM warranty on:

- 1. All inspected CROP-FLOW components with a 3, 4 or 5 star rating.
- 2. All CROP-FLOW bearings which have status approved.

#### Warranty on repairs:

Components with 1 or 2 star rating are subject for repair and have no warranty. In case A&M Machinery is ordered to repair the 1 and 2 stars components then warranty is in place, as repair implies upgrade to 5 stars or status approved.

Eventually repairs are reported in the 'A&M PREMIUM or A&M EXCLUSIVE warranty certificate & terms' document.