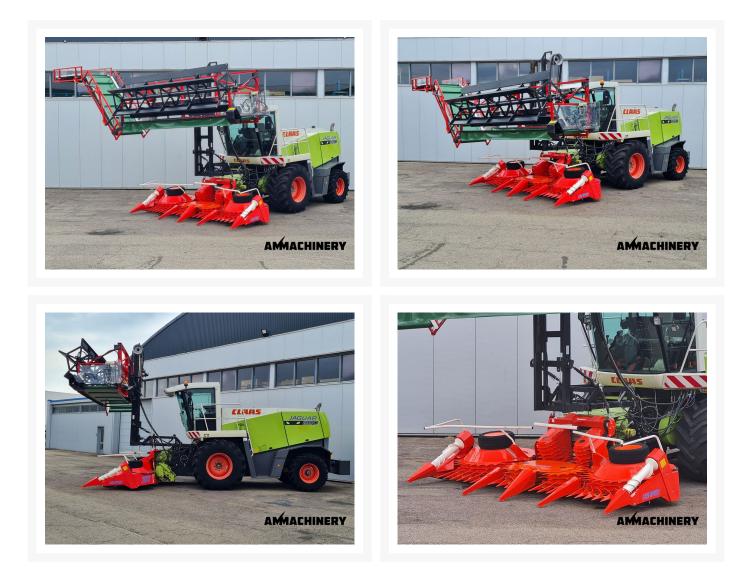

#### 3) Product Images

### 2) Short Description

Options

Hemp harvest equipment - the Double Cut HEMPER®: harvest the hemp CBD flowers and fiber off commercial hemp in one go. Proven hemp harvest equipment method since many years. The Double Cut Hemper is a Claas 830 self-propelled forage harvester, rebuilt and prepared for hemp harvest. It includes a special single knife drum to cut the fiber in pieces off 60 cm (2ft), the Hemper rotary header designed to harvest hemp and prevents congestion and seizing of rotating parts off the tough Hemp crop, a hydraulic lift and last but not least a light weight draper header with left hand belt to harvest the top section of the buds, leaves and flower. Please call us for more information and technical specifications on +31772066603 or visit www.ammachinery.nl