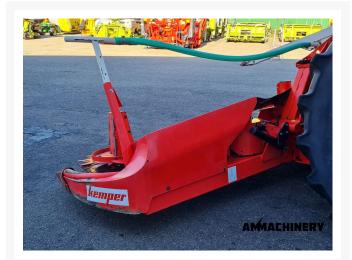

## **Kemper 360 PLUS**

#23070

**Price on request** 

Industriestraat 23 5961 PH Horst The Netherlands T + 31 (0)77 – 2066603 sales@ammachinery.nl https://www.ammachinery.nl/

×

Dear sir/madame,

Thank you for your interest in our **Kemper 360 PLUS** built in **2010**, with our internal stock number **23070**. We are a dedicated SPFH specialist, we work professional and transparent, all our equipment is cleaned and run trough our 300 points inspection report. Use this link to get below information: **https://www.ammachinery.nl/kemper-360-plus-23070.html** 

## 2) Short Description

For sale Kemper 360 Plus corn header to fit Claas Jaguar. Nice good working corn header which is been inspected and tested, call us today or visit our website for more pictures, inspection report and machine video.