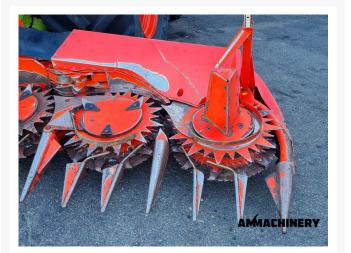

## **Kemper 360 PLUS**

#23070

**Price on request** 

Industriestraat 23 5961 PH Horst The Netherlands T + 31 (0)77 – 2066603 sales@ammachinery.nl https://www.ammachinery.nl/

×

Dear sir/madame,

Thank you for your interest in our **Kemper 360 PLUS** built in **2010**, with our internal stock number **23070**. We are a dedicated SPFH specialist, we work professional and transparent, all our equipment is cleaned and run trough our 300 points inspection report. Use this link to get below information: **https://www.ammachinery.nl/kemper-360-plus-23070.html** 

## 2) Short Description

For sale Kemper 360 Plus corn header to fit Claas Jaguar. Nice good working corn header which is been inspected and tested, call us today or visit our website for more pictures, inspection report and machine video.