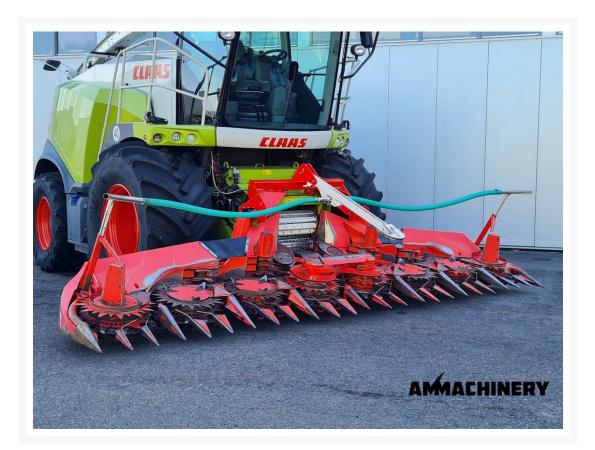

## **Kemper 360 PLUS**

#23070

**Price on request** 

Industriestraat 23 5961 PH Horst The Netherlands T + 31 (0)77 – 2066603 sales@ammachinery.nl https://www.ammachinery.nl/

×

Dear sir/madame,

Thank you for your interest in our **Kemper 360 PLUS** built in **2010**, with our internal stock number **23070**. We are a dedicated SPFH specialist, we work professional and transparent, all our equipment is cleaned and run trough our 300 points inspection report. Use this link to get below information: **https://www.ammachinery.nl/kemper-360-plus-23070.html** 

## 2) Short Description

For sale Kemper 360 Plus corn header to fit Claas Jaguar. Nice good working corn header which is been inspected and tested, call us today or visit our website for more pictures, inspection report and machine video.