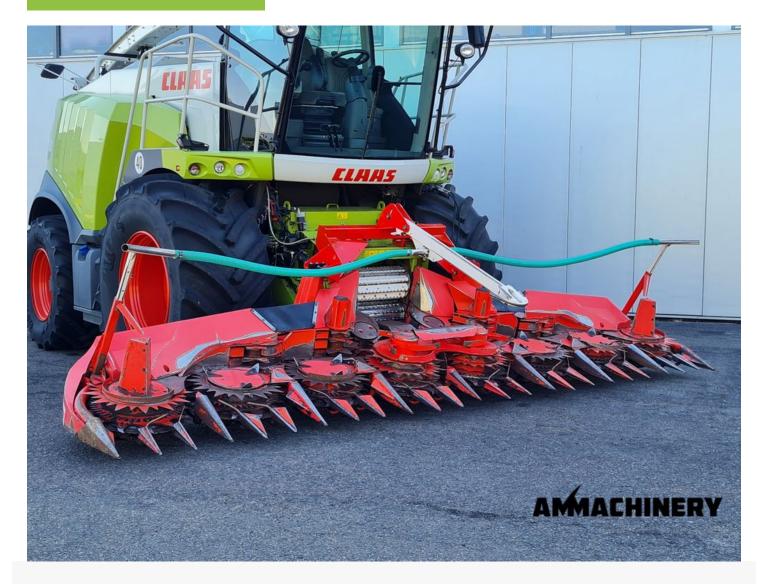

## **Kemper 360 PLUS**

#23070

**Price on request** 

Industriestraat 23 5961 PH Horst The Netherlands T + 31 (0)77 – 2066603 sales@ammachinery.nl https://www.ammachinery.nl/

×

Dear sir/madame,

Thank you for your interest in our **Kemper 360 PLUS** built in **2010**, with our internal stock number **23070**. We are a dedicated SPFH specialist, we work professional and transparent, all our equipment is cleaned and run trough our 300 points inspection report. Use this link to get below information: **https://www.ammachinery.nl/kemper-360-plus-23070.html** 

## 2) Short Description

For sale Kemper 360 Plus corn header to fit Claas Jaguar. Nice good working corn header which is been inspected and tested, call us today or visit our website for more pictures, inspection report and machine video.