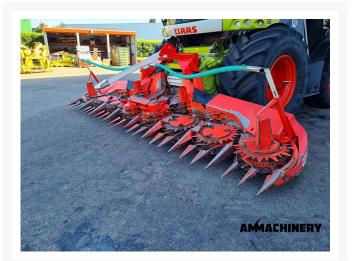

## **Kemper 360 PLUS**

#23070

**Price on request** 

Industriestraat 23 5961 PH Horst The Netherlands T + 31 (0)77 – 2066603 sales@ammachinery.nl https://www.ammachinery.nl/

×

Dear sir/madame,

Thank you for your interest in our **Kemper 360 PLUS** built in **2010**, with our internal stock number **23070**. We are a dedicated SPFH specialist, we work professional and transparent, all our equipment is cleaned and run trough our 300 points inspection report. Use this link to get below information: **https://www.ammachinery.nl/kemper-360-plus-23070.html** 

## 2) Short Description

For sale Kemper 360 Plus corn header to fit Claas Jaguar. Nice good working corn header which is been inspected and tested, call us today or visit our website for more pictures, inspection report and machine video.