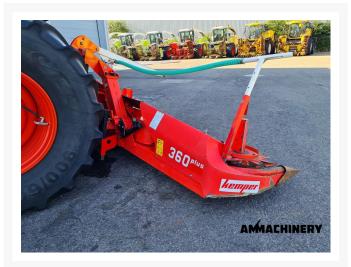

## **Kemper 360 PLUS**

#23070

**Price on request** 

Industriestraat 23 5961 PH Horst The Netherlands T + 31 (0)77 – 2066603 sales@ammachinery.nl https://www.ammachinery.nl/

×

Dear sir/madame,

Thank you for your interest in our **Kemper 360 PLUS** built in **2010**, with our internal stock number **23070**. We are a dedicated SPFH specialist, we work professional and transparent, all our equipment is cleaned and run trough our 300 points inspection report. Use this link to get below information: **https://www.ammachinery.nl/kemper-360-plus-23070.html** 

## 2) Short Description

For sale Kemper 360 Plus corn header to fit Claas Jaguar. Nice good working corn header which is been inspected and tested, call us today or visit our website for more pictures, inspection report and machine video.