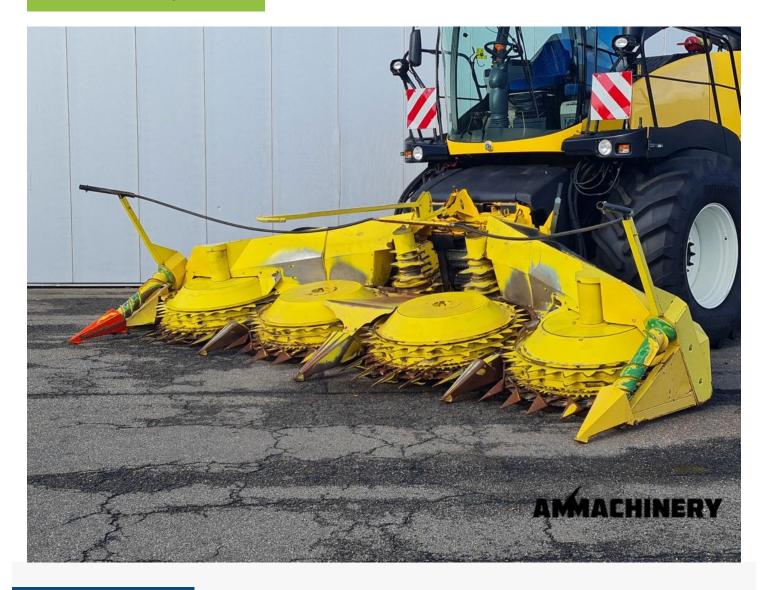

## 2) Short Description

For Sale, 2008, Kemper 460 8 row corn header fits New Holland. This header has been inspected. The inspection report can be downloaded from our website.