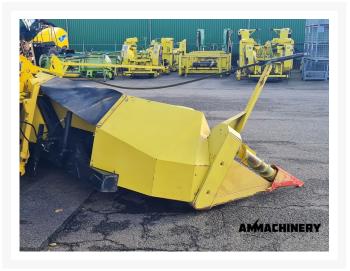

## 2) Short Description

For Sale, 2008, Kemper 460 8 row corn header fits New Holland. This header has been inspected. The inspection report can be downloaded from our website.