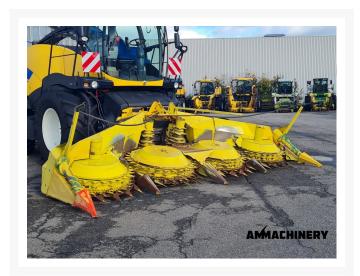

## 2) Short Description

For Sale, 2008, Kemper 460 8 row corn header fits New Holland. This header has been inspected. The inspection report can be downloaded from our website.