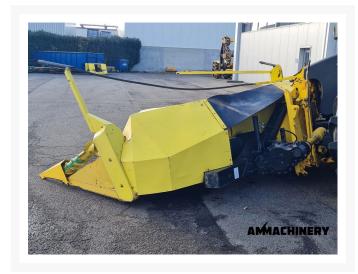

## 2) Short Description

For Sale, 2008, Kemper 460 8 row corn header fits New Holland. This header has been inspected. The inspection report can be downloaded from our website.