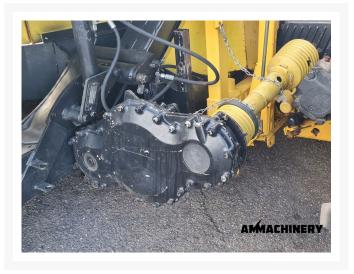

## 2) Short Description

For Sale, 2008, Kemper 460 8 row corn header fits New Holland. This header has been inspected. The inspection report can be downloaded from our website.