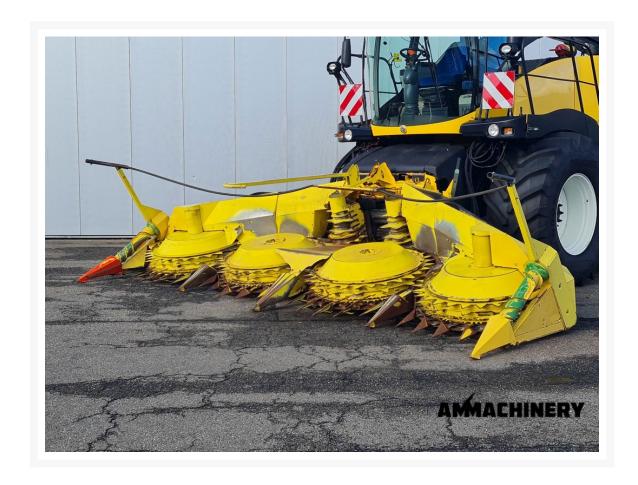

## 2) Short Description

For Sale, 2008, Kemper 460 8 row corn header fits New Holland. This header has been inspected. The inspection report can be downloaded from our website.