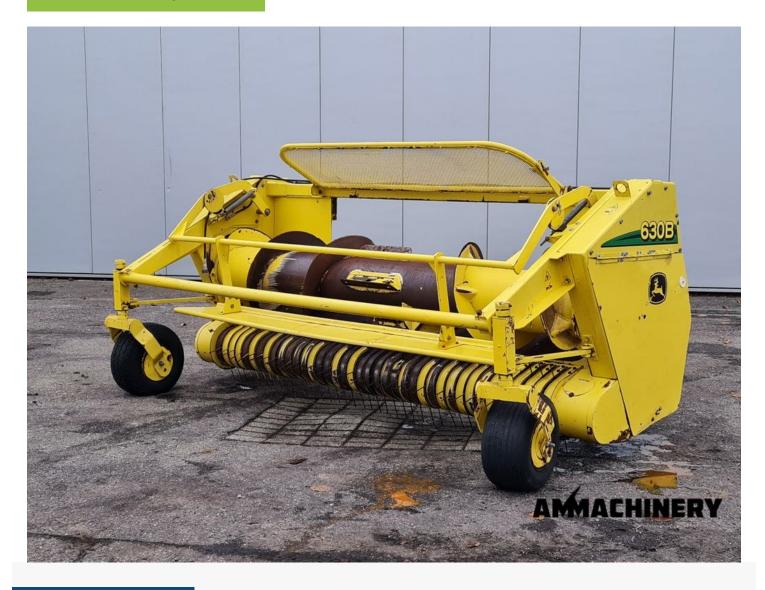

# John Deere 630B

#23121

## 2) Short Description

For sale, 2004, John Deere 630B grass pick-up. This pickup has been inspected. The inspection report can be downloaded from our website.

# 3) Product Images