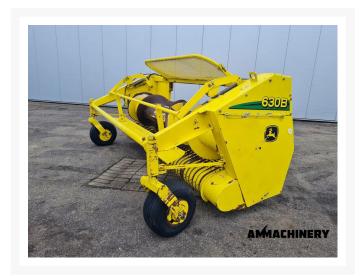

adame,

Thank you for your interest in our **John Deere 630B** built in **2004** ,with our internal stock number **23121**.We are a dedicated SPFH specialist, we work professional and transparent, all our equipment is cleaned and run trough our 300 points inspection report. Use this link to get below information:

#### https://www.ammachinery.nl/john-deere-630b-23121.html

#### **Technical specifications**

| Partnum | ber 23121 | Brand | Jol | hn Deere |
|---------|-----------|-------|-----|----------|
|---------|-----------|-------|-----|----------|

Model 630B Year of manufacture 2004

#### **Options**

## 2) Short Description

For sale, 2004, John Deere 630B grass pick-up. This pickup has been inspected. The inspection report can be downloaded from our website.

# 3) Product Images











# 4) Inspection Report

### Condition Header

| Stocknumber          | 23121 | Brand                        | John Deere |
|----------------------|-------|------------------------------|------------|
| Model                | 630 B | Hydraulic hoses / lines      | V          |
| Compression rollers  | X*    | Pick-up teeth                | X*         |
| Pick-up cam bearings | V     | Compression rollers bearings | N.A.       |
| Feeder auger         | V     | Feeder auger bearings        | X*         |
| Feeder auger fingers | X*    | Drive chains and sprockets   | Χ*         |
| Working width        | 3 M   | Oil levels                   | X*         |

# **5) Recommended Repairs**

Compression rollers bumpstops replacement
gearbox breather replacement
John deere 630 B/C Bearing t