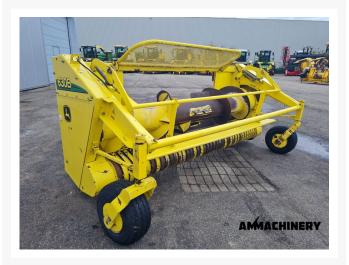

ame,

Thank you for your interest in our **John Deere 630B** built in **2004** ,with our internal stock number **23121**.We are a dedicated SPFH specialist, we work professional and transparent, all our equipment is cleaned and run trough our 300 points inspection report. Use this link to get below information:

#### https://www.ammachinery.nl/john-deere-630b-23121.html

#### **Technical specifications**

| Partnum | ber 23121 | Brand | Jol | hn Deere |
|---------|-----------|-------|-----|----------|
|---------|-----------|-------|-----|----------|

Model 630B Year of manufacture 2004

#### **Options**

## 2) Short Description

For sale, 2004, John Deere 630B grass pick-up. This pickup has been inspected. The inspection report can be downloaded from our website.

# 3) Product Images











# 4) Inspection Report

### Condition Header

| Stocknumber          | 23121 | Brand                        | John Deere |
|----------------------|-------|------------------------------|------------|
| Model                | 630 B | Hydraulic hoses / lines      | V          |
| Compression rollers  | X*    | Pick-up teeth                | X*         |
| Pick-up cam bearings | V     | Compression rollers bearings | N.A.       |
| Feeder auger         | V     | Feeder auger bearings        | X*         |
| Feeder auger fingers | X*    | Drive chains and sprockets   | Χ*         |
| Working width        | 3 M   | Oil levels                   | X*         |

# **5) Recommended Repairs**

Compression rollers bumpstops replacement
gearbox breather replacement
John deere 630 B/C Bearing ten