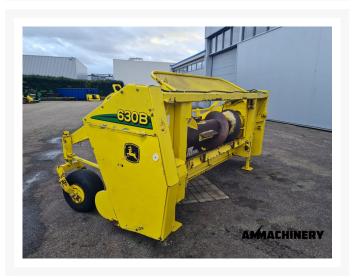

## 2) Short Description

For sale, 2004, John Deere 630B grass pick-up. This pickup has been inspected. The inspection report can be downloaded from our website.

# 3) Product Images