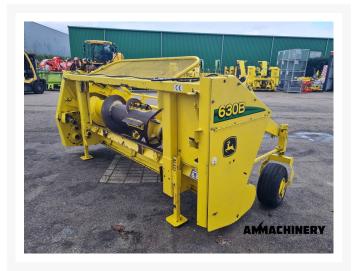

## 2) Short Description

For sale, 2004, John Deere 630B grass pick-up. This pickup has been inspected. The inspection report can be downloaded from our website.

# 3) Product Images