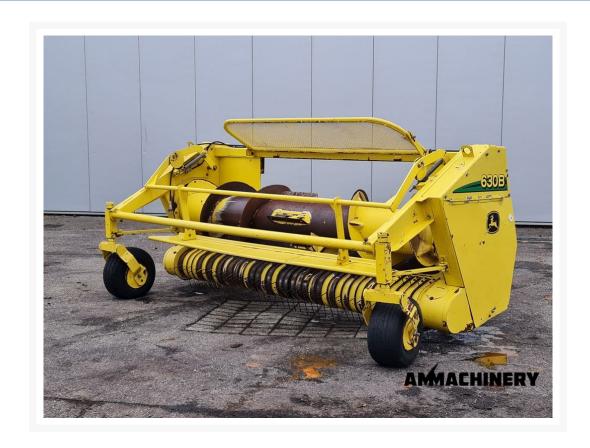

/madame,

Thank you for your interest in our **John Deere 630B** built in **2004** ,with our internal stock number **23121**.We are a dedicated SPFH specialist, we work professional and transparent, all our equipment is cleaned and run trough our 300 points inspection report. Use this link to get below information:

#### https://www.ammachinery.nl/john-deere-630b-23121.html

#### **Technical specifications**

| Partnum | ber 23121 | Brand | Jol | hn Deere |
|---------|-----------|-------|-----|----------|
|---------|-----------|-------|-----|----------|

Model 630B Year of manufacture 2004

#### **Options**

## 2) Short Description

For sale, 2004, John Deere 630B grass pick-up. This pickup has been inspected. The inspection report can be downloaded from our website.

# 3) Product Images











# 4) Inspection Report

### Condition Header

| Stocknumber          | 23121 | Brand                        | John Deere |
|----------------------|-------|------------------------------|------------|
| Model                | 630 B | Hydraulic hoses / lines      | V          |
| Compression rollers  | X*    | Pick-up teeth                | X*         |
| Pick-up cam bearings | V     | Compression rollers bearings | N.A.       |
| Feeder auger         | V     | Feeder auger bearings        | X*         |
| Feeder auger fingers | X*    | Drive chains and sprockets   | Χ*         |
| Working width        | 3 M   | Oil levels                   | X*         |

# **5) Recommended Repairs**

Compression rollers bumpstops replacement
gearbox breather replacement
John deere 630 B/C Bearing