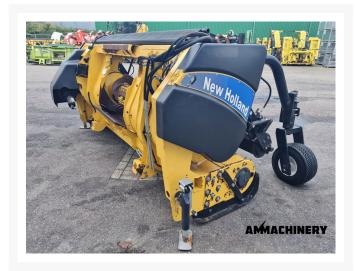

#### **Technical specifications**

| Partnumber | 23155 | Brand | New Holland |
|------------|-------|-------|-------------|
|            |       |       |             |

Model 273 Year of manufacture 2012

### 2) Short Description

For Sale, 2012, New Holland 273 grass pickup. This grass pick-up has been inspected. The inspection report can be downloaded from our website.

#### Condition Header

| Stocknumber          | 23155   | Brand                        | New Holland |
|----------------------|---------|------------------------------|-------------|
| Model                | 273     | Hydraulic hoses / lines      | X*          |
| Compression rollers  | V       | Pick-up teeth                | X*          |
| Pick-up cam bearings | X*      | Compression rollers bearings | Χ*          |
| Feeder auger         | V       | Feeder auger bearings        | V           |
| Feeder auger fingers | V       | Drive chains and sprockets   | V           |
| Working width        | 3 meter | Oil levels                   | V           |