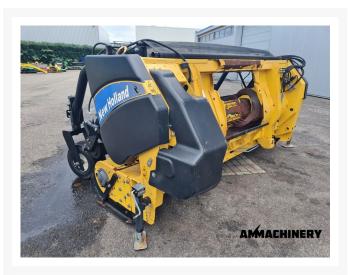

#### **Technical specifications**

| Partnumber | 23155 | Brand | New Holland |
|------------|-------|-------|-------------|
|            |       |       |             |

Model 273 Year of manufacture 2012

### 2) Short Description

For Sale, 2012, New Holland 273 grass pickup. This grass pick-up has been inspected. The inspection report can be downloaded from our website.

#### Condition Header

| Stocknumber          | 23155   | Brand                        | New Holland |
|----------------------|---------|------------------------------|-------------|
| Model                | 273     | Hydraulic hoses / lines      | X*          |
| Compression rollers  | V       | Pick-up teeth                | X*          |
| Pick-up cam bearings | X*      | Compression rollers bearings | Χ*          |
| Feeder auger         | V       | Feeder auger bearings        | V           |
| Feeder auger fingers | V       | Drive chains and sprockets   | V           |
| Working width        | 3 meter | Oil levels                   | V           |