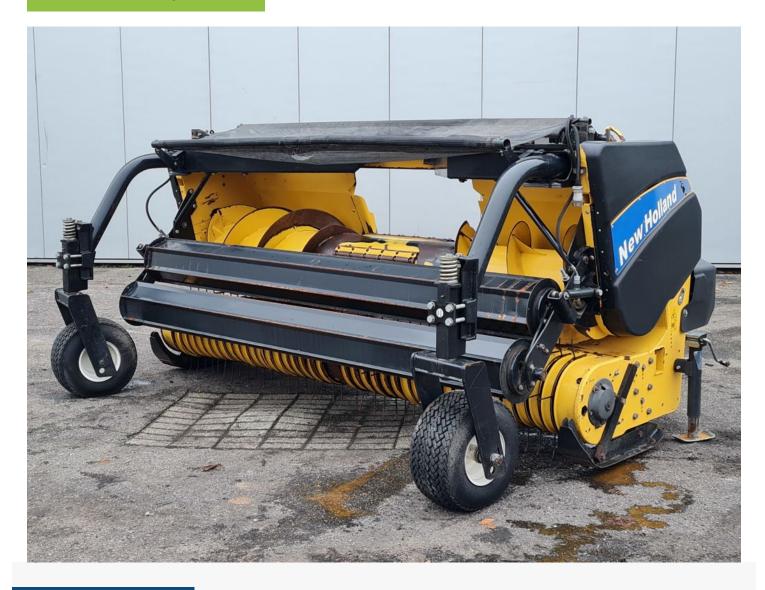

#### AM Machinery inspection certificate

# **New Holland 273**

#23155



## **Price on request**





Industriestraat 23 5961 PH Horst The Netherlands T + 31 (0)77 - 2066603 sales@ammachinery.nl https://www.ammachinery.nl/



#### Dear sir/madame,

Thank you for your interest in our **New Holland 273** built in **2012** ,with our internal stock number **23155**.We are a dedicated SPFH specialist, we work professional and transparent, all our equipment is cleaned and run trough our 300 points inspection report. Use this link to get below information:

#### https://www.ammachinery.nl/new-holland-273-23155.html

#### **Technical specifications**

| Partnumber | 23155 | Brand | New Holland |
|------------|-------|-------|-------------|
|            |       |       |             |

Model 273 Year of manufacture 2012

#### **Options**

### 2) Short Description

For Sale, 2012, New Holland 27