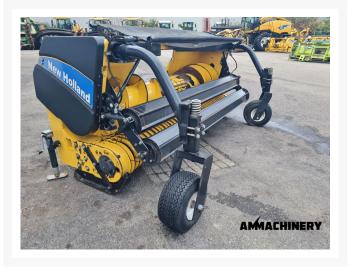

#### **Technical specifications**

| Partnumber | 23155 | Brand | New Holland |
|------------|-------|-------|-------------|
|            |       |       |             |

Model 273 Year of manufacture 2012

### 2) Short Description

For Sale, 2012, New Holland 273 grass pickup. This grass pick-up has been inspected. The inspection report can be downloaded from our website.

#### Condition Header

| Stocknumber          | 23155   | Brand                        | New Holland |
|----------------------|---------|------------------------------|-------------|
| Model                | 273     | Hydraulic hoses / lines      | X*          |
| Compression rollers  | V       | Pick-up teeth                | X*          |
| Pick-up cam bearings | X*      | Compression rollers bearings | Χ*          |
| Feeder auger         | V       | Feeder auger bearings        | V           |
| Feeder auger fingers | V       | Drive chains and sprockets   | V           |
| Working width        | 3 meter | Oil levels                   | V           |