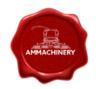

# **New Holland 273**

#23155

#### **Technical specifications**

| Partnumber | 23155 | Brand | New Holland |
|------------|-------|-------|-------------|
|            |       |       |             |

Model 273 Year of manufacture 2012

### 2) Short Description

For Sale, 2012, New Holland 273 grass pickup. This grass pick-up has been inspected. The inspection report can be downloaded from our website.