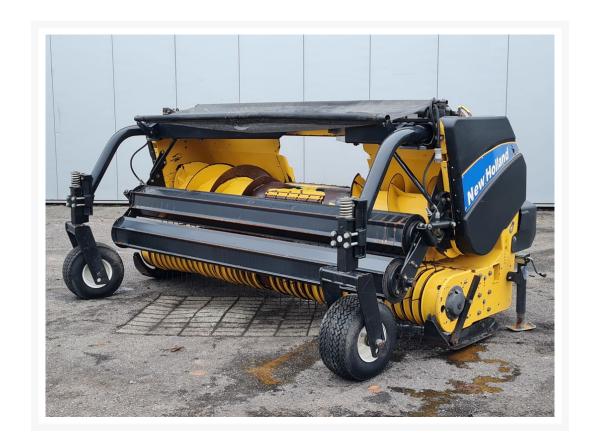

r sir/madame,

Thank you for your interest in our **New Holland 273** built in **2012** ,with our internal stock number **23155**.We are a dedicated SPFH specialist, we work professional and transparent, all our equipment is cleaned and run trough our 300 points inspection report. Use this link to get below information:

#### https://www.ammachinery.nl/new-holland-273-23155.html

#### **Technical specifications**

| Partnumber | 23155 | Brand | New Holland |
|------------|-------|-------|-------------|
|            |       |       |             |

Model 273 Year of manufacture 2012

#### **Options**

### 2) Short Description

For Sale, 2012, New Holland 273 grass pickup. This grass pick-up has been inspected. The inspection report can be downloaded from our website.

## 3) Product Images











## 4) Inspection Report

#### Condition Header

| Stocknumber          | 23155   | Brand                        | New Holland |
|----------------------|---------|------------------------------|-------------|
| Model                | 273     | Hydraulic hoses / lines      | X*          |
| Compression rollers  | V       | Pick-up teeth                | X*          |
| Pick-up cam bearings | X*      | Compression rollers bearings | Χ*          |
| Feeder auger         | V       | Feeder auger bearings        | V           |
| Feeder auger fingers | V       | Drive chains and sprockets   | V           |
| Working width        | 3 meter | Oil levels                   | V           |