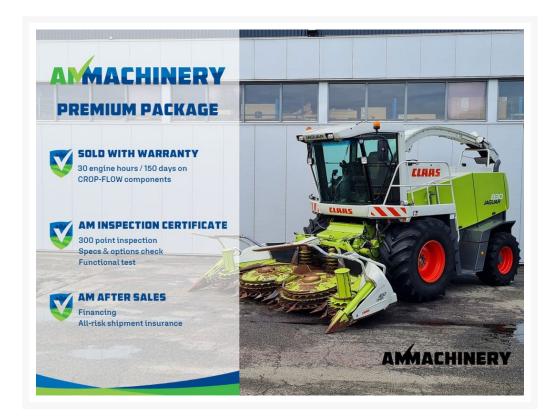

# AMACHINERY **PREMIUM PACKAGE** SOLD WITH WARRANTY 30 engine hours / 150 days on **CROP-FLOW** components AM INSPECTION CERTIFICATE 300 point inspection Specs & options check **Functional test** AM AFTER SALES Financing All-risk shipment insurance AMMACHINERY

### 2) Short Description

For Sale 2013 Claas Jaguar 830 including Claas Orbis 450. 2646 engine hourse, 1905 drum hours. 4WD, airconditioning, auto lubrication and kernel processor. This machine has been inspected on 300 points. The inspection report can be downloaded from our website. In addition, we provide a warranty on all our machines. For more information please send us a message.