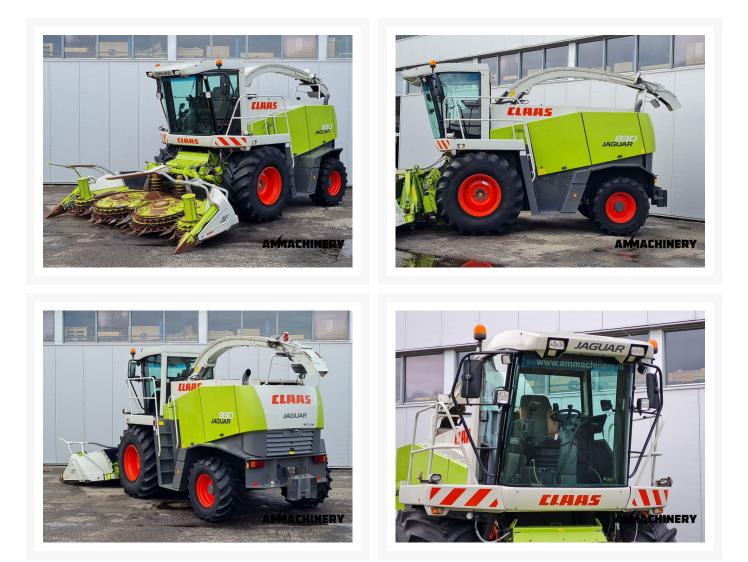

### 3) Product Images

### 2) Short Description

For Sale 2013 Claas Jaguar 830 including Claas Orbis 450. 2646 engine hourse, 1905 drum hours. 4WD, airconditioning, auto lubrication and kernel processor. This machine has been inspected on 300 points. The inspection report can be downloaded from our website. In addition, we provide a warranty on all our machines. For more information please send us a message.