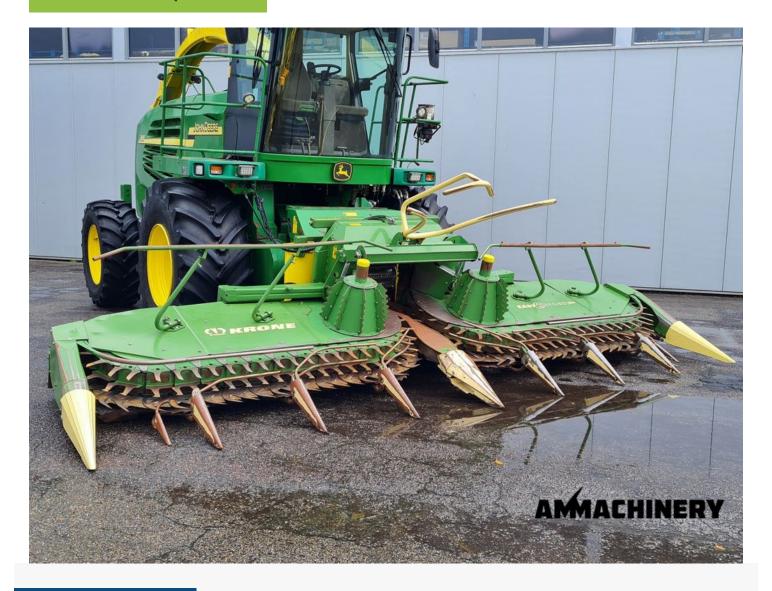

### 2) Short Description

For sale 2008 Krone Easy collect 6000 8 row corn header to fit John Deere 7000 and 6000 series, nice good working corn header which is been inspected and tested.

## 3) Product Images