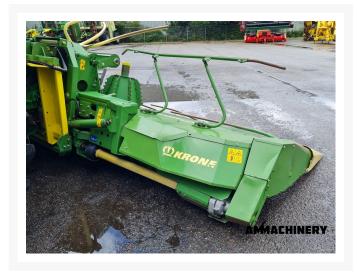

### 2) Short Description

For sale 2008 Krone Easy collect 6000 8 row corn header to fit John Deere 7000 and 6000 series, nice good working corn header which is been inspected and tested.

## 3) Product Images