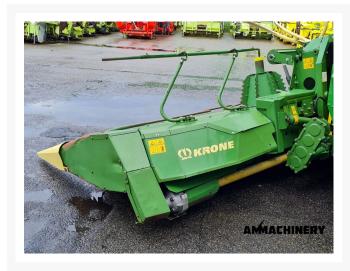

### 2) Short Description

For sale 2008 Krone Easy collect 6000 8 row corn header to fit John Deere 7000 and 6000 series, nice good working corn header which is been inspected and tested.

#### **Technical specifications**

Partnumber 23091 Brand Krone

Model Easy Collect 6000-FP Year of manufacture 2008