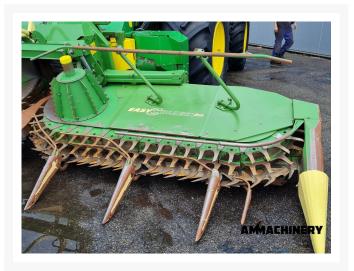

### 2) Short Description

For sale 2008 Krone Easy collect 6000 8 row corn header to fit John Deere 7000 and 6000 series, nice good working corn header which is been inspected and tested.

#### **Technical specifications**

Partnumber 23091 Brand Krone

Model Easy Collect 6000-FP Year of manufacture 2008