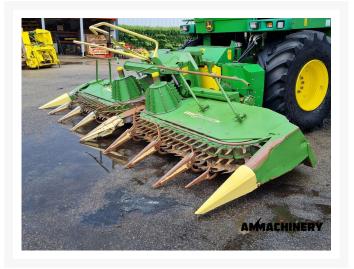

### 2) Short Description

For sale 2008 Krone Easy collect 6000 8 row corn header to fit John Deere 7000 and 6000 series, nice good working corn header which is been inspected and tested.

#### **Technical specifications**

Partnumber 23091 Brand Krone

Model Easy Collect 6000-FP Year of manufacture 2008