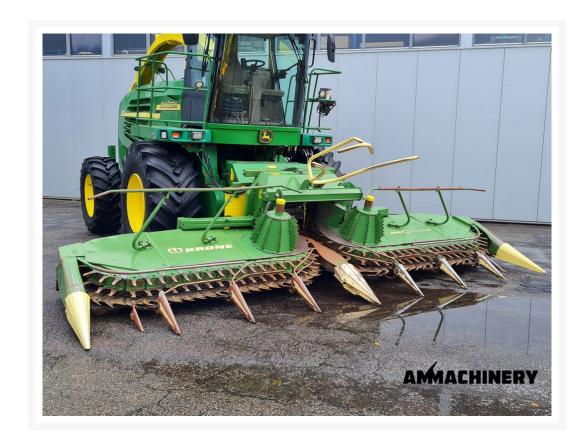

### 2) Short Description

For sale 2008 Krone Easy collect 6000 8 row corn header to fit John Deere 7000 and 6000 series, nice good working corn header which is been inspected and tested.

## 3) Product Images