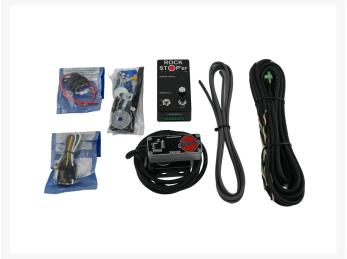

## 2) Short Description

Rockstopper, universal stone detector system, including instalation instruction for Claas Jaguar, New Holland FX and FR series, John Deere 6, 7 and 8000 series and Krone Big-X

### 3) Product Images