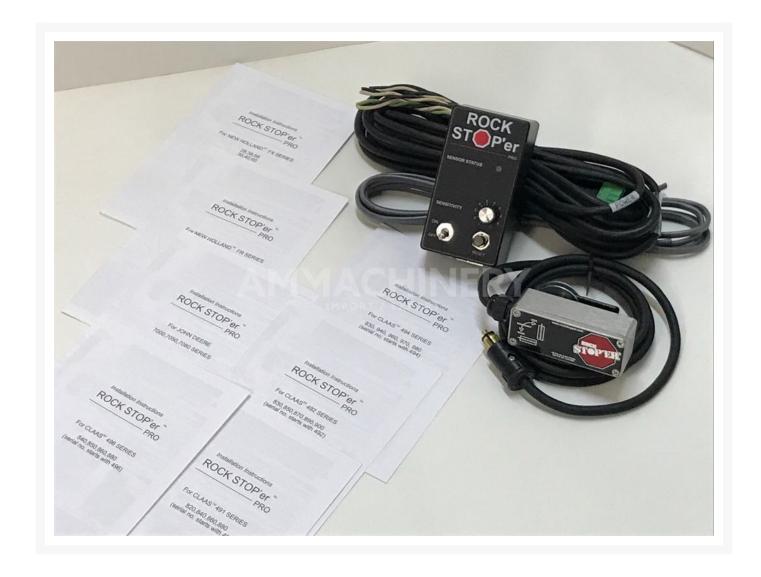

## 2) Short Description

Rockstopper, universal stone detector system, including instalation instruction for Claas Jaguar, New Holland FX and FR series, John Deere 6, 7 and 8000 series and Krone Big-X

### 3) Product Images