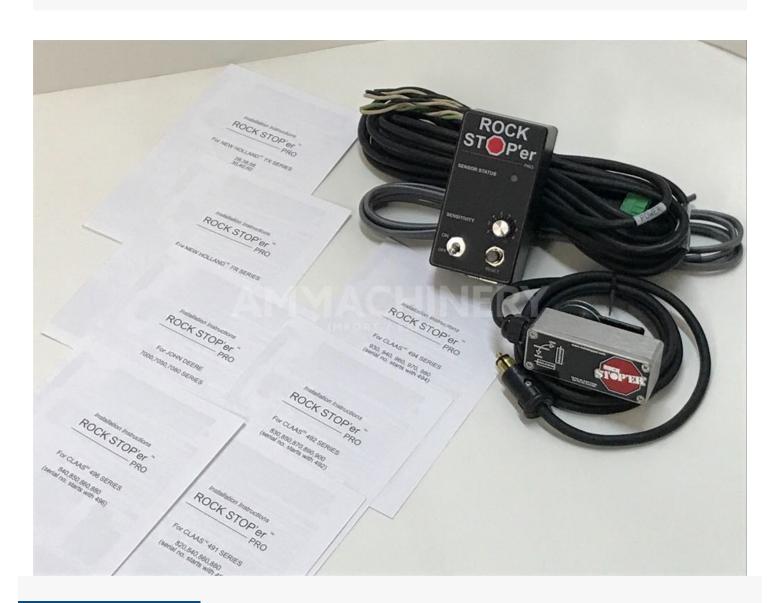

## 2) Short Description

Rockstopper, universal stone detector system, including instalation instruction for Claas Jaguar, New Holland FX and FR series, John Deere 6, 7 and 8000 series and Krone Big-X

### 3) Product Images